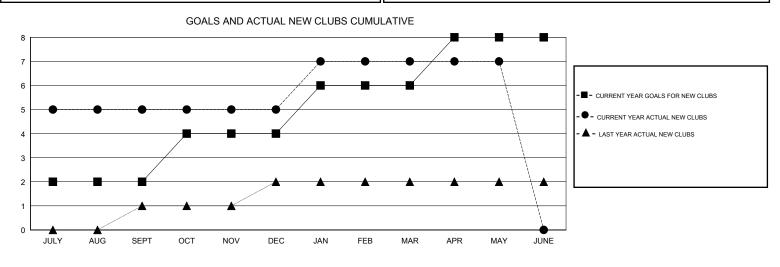

## GMT: KAMLESH JAIN

|  | LOCATION | INDIA |
|--|----------|-------|
|--|----------|-------|

| Clubs                 |                  |           |                  |                       |               |                    | Members                             |                    |                  |
|-----------------------|------------------|-----------|------------------|-----------------------|---------------|--------------------|-------------------------------------|--------------------|------------------|
| RESULTS FOR 2015-2016 |                  |           |                  | RESULTS FOR 2015-2016 |               |                    |                                     |                    |                  |
| QUARTER               | NEW CLUB<br>GOAL | NEW CLUBS | DROPPED<br>CLUBS | NET<br>GAIN/LOSS      | QUARTER       | NEW MEMBER<br>GOAL | CHARTER AND<br>NEW MEMBERS<br>ADDED | DROPPED<br>MEMBERS | NET<br>GAIN/LOSS |
| JULY/AUG/SEPT         | 2                | 5         | 0                | 5                     | JULY/AUG/SEPT | -10                | 253                                 | 102                | 151              |
| OCT/NOV/DEC           | 2                | 0         | 1                | -1                    | OCT/NOV/DEC   | 120                | 17                                  | 23                 | -6               |
| JAN/FEB/MAR           | 2                | 2         | 1                | 1                     | JAN/FEB/MAR   | 40                 | 191                                 | 61                 | 130              |
| APR/MAY/JUNE          | 2                | 0         | 0                | 0                     | APR/MAY/JUNE  | 60                 | 27                                  | 47                 | -20              |