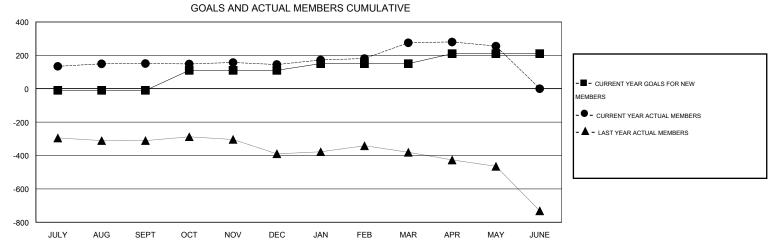

## GMT: KAMLESH JAIN

|  | LOCATION | INDIA |
|--|----------|-------|
|--|----------|-------|

| Clubs                 |                  |           |                  |                       |               |                    | Members                             |                    |                  |
|-----------------------|------------------|-----------|------------------|-----------------------|---------------|--------------------|-------------------------------------|--------------------|------------------|
| RESULTS FOR 2015-2016 |                  |           |                  | RESULTS FOR 2015-2016 |               |                    |                                     |                    |                  |
| QUARTER               | NEW CLUB<br>GOAL | NEW CLUBS | DROPPED<br>CLUBS | NET<br>GAIN/LOSS      | QUARTER       | NEW MEMBER<br>GOAL | CHARTER AND<br>NEW MEMBERS<br>ADDED | DROPPED<br>MEMBERS | NET<br>GAIN/LOSS |
| JULY/AUG/SEPT         | 2                | 5         | 0                | 5                     | JULY/AUG/SEPT | -10                | 253                                 | 102                | 151              |
| OCT/NOV/DEC           | 2                | 0         | 1                | -1                    | OCT/NOV/DEC   | 120                | 17                                  | 23                 | -6               |
| JAN/FEB/MAR           | 2                | 2         | 1                | 1                     | JAN/FEB/MAR   | 40                 | 191                                 | 61                 | 130              |
| APR/MAY/JUNE          | 2                | 0         | 0                | 0                     | APR/MAY/JUNE  | 60                 | 27                                  | 47                 | -20              |